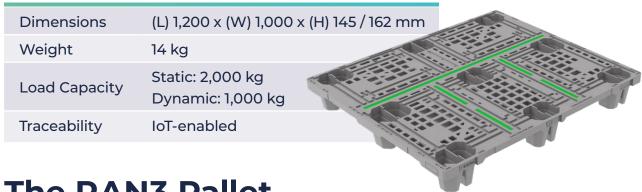

### The 145 Nestable Pallet

These durable, heavy-duty, nestable plastic pallets feature unique deck locking system for all plastic crates, anti-slip rubbers with perimeter guides for cardboard cases and non-slip inserts that prevent movement on forklift tines.

Its robust design results in significantly reduced damage rates and its useful nestable feature enables 1,040 empty pallets to fit in one truck, saving up to 3/3 of vehicle and storage space.