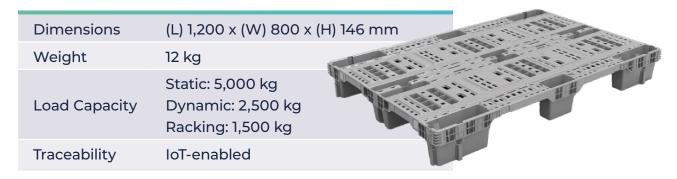

# The RAN3 Pallet

The only nestable AND rackable pallet that can rack up to 1,250 kg, this palette is ideal for high bay warehouse use.

The RAN3's innovative configuration helps you save up to 66% on transportation and storage space whilst significantly reducing damage rates compared to standard plastic pallets.

Ideal for use as a 'pick pallet', compatible with any delivery process requirements.